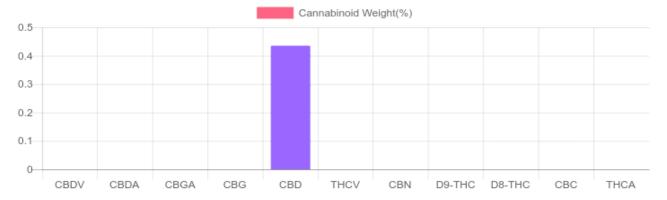

## **Cannabinoids Test**

SHIMADZU INTEGRATED UPLC-PDA

GSL SOP 400 **PREPARED:** 04/13/2020 17:12:02

| Cannabinoids       | LOQ    | weight(%) | mg/g  | mg/unit |
|--------------------|--------|-----------|-------|---------|
| D9-THC             | 10 PPM | N/D       | N/D   | N/D     |
| THCA               | 10 PPM | N/D       | N/D   | N/D     |
| CBD                | 10 PPM | 0.435%    | 4.355 | 295.7   |
| CBDA               | 20 PPM | N/D       | N/D   | N/D     |
| CBDV               | 20 PPM | N/D       | N/D   | N/D     |
| CBC                | 10 PPM | N/D       | N/D   | N/D     |
| CBN                | 10 PPM | N/D       | N/D   | N/D     |
| CBG                | 10 PPM | N/D       | N/D   | N/D     |
| CBGA               | 20 PPM | N/D       | N/D   | N/D     |
| D8-THC             | 10 PPM | N/D       | N/D   | N/D     |
| THCV               | 10 PPM | N/D       | N/D   | N/D     |
| TOTAL D9-THC       |        | N/D       | N/D   | N/D     |
| TOTAL CBD*         |        | 0.435%    | 4.355 | 295.7   |
| TOTAL CANNABINOIDS |        | 0.435%    | 4.355 | 295.7   |