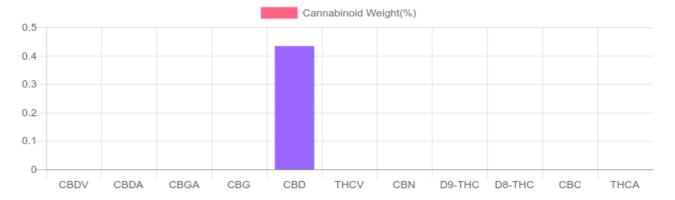

## Sample

N/D D9-THC 0.434% Total CBD

286.7 mg Cannabinoids per unit 286.7 mg CBD per unit

1 unit = 66.1 grams per unit x Cannabinoid concentration

## **Cannabinoids Test**

SHIMADZU INTEGRATED UPLC-PDA

GSL SOP 400 **PREPARED:** 04/13/2020 17:12:02

| Cannabinoids       | LOQ    | weight(%) | mg/g  | mg/unit |
|--------------------|--------|-----------|-------|---------|
| D9-THC             | 10 PPM | N/D       | N/D   | N/D     |
| THCA               | 10 PPM | N/D       | N/D   | N/D     |
| CBD                | 10 PPM | 0.434%    | 4.337 | 286.7   |
| CBDA               | 20 PPM | N/D       | N/D   | N/D     |
| CBDV               | 20 PPM | N/D       | N/D   | N/D     |
| CBC                | 10 PPM | N/D       | N/D   | N/D     |
| CBN                | 10 PPM | N/D       | N/D   | N/D     |
| CBG                | 10 PPM | N/D       | N/D   | N/D     |
| CBGA               | 20 PPM | N/D       | N/D   | N/D     |
| D8-THC             | 10 PPM | N/D       | N/D   | N/D     |
| THCV               | 10 PPM | N/D       | N/D   | N/D     |
| TOTAL D9-THC       |        | N/D       | N/D   | N/D     |
| TOTAL CBD*         |        | 0.434%    | 4.337 | 286.7   |
| TOTAL CANNABINOIDS |        | 0.434%    | 4.337 | 286.7   |