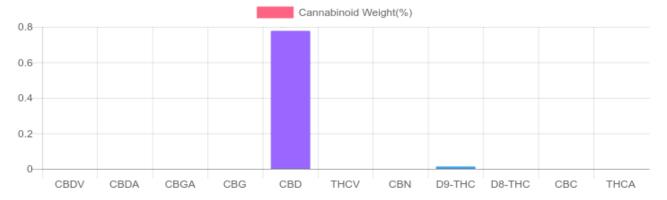

#### Sample

0.013% D9-THC

0.777% Total CBD

#### Cannabinoids Test

TOTAL CBD\*

TOTAL CANNABINOIDS

SHIMADZU INTEGRATED UPLC-PDA GSL SOP 400

Cannabinoids LOQ weight(%) mg/g D9-THC 10 PPM 0.013% 0.128 THCA 10 PPM N/D N/D CBD 10 PPM 0.777% 7.768 **CBDA** 20 PPM N/D N/D CBDV 20 PPM N/D N/D CBC 10 PPM N/D N/D CBN 10 PPM N/D N/D CBG 10 PPM N/D N/D **CBGA** 20 PPM N/D N/D D8-THC 10 PPM N/D N/D THCV 10 PPM N/D N/D TOTAL D9-THC 0.013% 0.013%