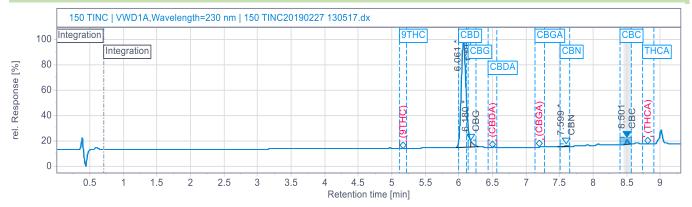

## **CHROMATOGRAM**

| CBD Content | THC Content |  |  |
|-------------|-------------|--|--|
| 10.10 mg/ml | N/D         |  |  |

The total or partial reproduction of this document is not allowed without permit from CBD American Shaman. Results are limited to the analyzed sample not being applicable to the the whole batch or variety. The purpose of the data contained on this report is strictly for informational purposes and should not be used for treatment or prevention of any symptoms or illness.