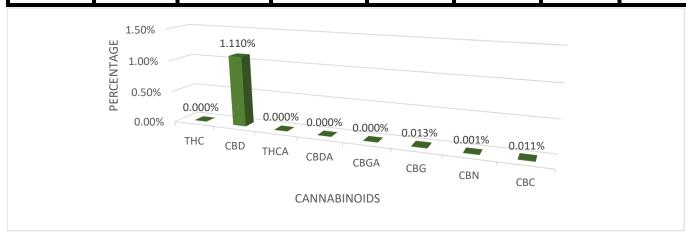

## CANNABINOIDS PROFILE w/w%

| THC | CBD    | THCA | CBDA | CBGA | CBG    | CBN    | CBC    |
|-----|--------|------|------|------|--------|--------|--------|
| N/D | 1.110% | N/D  | N/D  | N/D  | 0.013% | 0.001% | 0.011% |

Spec: %RSD: ≤ 2.0 Spec: USP Tailing: ≤ 2.0

Spec: Check STD Diff.: ≤ ±2.0% Spec: Tangent Resolution: ≥ 2.0 THC CBD THCA CBDA CBGA CBG CBN CBC N/D 1.110% N/D N/D N/D 0.013% 0.001% 0.011%