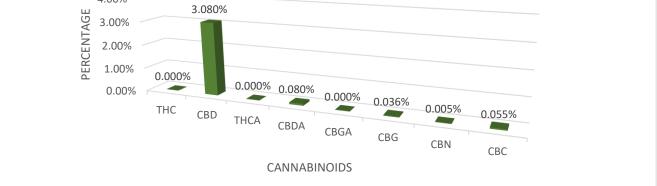

## **CANNABINOIDS TEST REPORT**

| •                         |            |        | Type of Sample: REG-450 TINCTURE-NATURAL<br>Method: HPLC-UV |      |        |        |        |  |                                                                                           |
|---------------------------|------------|--------|-------------------------------------------------------------|------|--------|--------|--------|--|-------------------------------------------------------------------------------------------|
|                           |            |        |                                                             |      |        |        |        |  | Sample Name: REG-450 Tinc-Natural Lab Address: 2405 Southwest Blvd, Kansas City, MO 64108 |
| CANNABINOIDS PROFILE w/w% |            |        |                                                             |      |        |        |        |  |                                                                                           |
| THC                       | CBD        | THCA   | CBDA                                                        | CBGA | CBG    | CBN    | CBC    |  |                                                                                           |
| N/D                       | 3.080%     | N/D    | 0.080%                                                      | N/D  | 0.036% | 0.005% | 0.055% |  |                                                                                           |
|                           | 4.00%<br>ш | 3.080% |                                                             |      |        |        |        |  |                                                                                           |

Spec: Tangent Resolution:  $\geq 2.0$ 

| THC | CBD    | THCA | CBDA   | CBGA | CBG    | CBN    | CBC    |
|-----|--------|------|--------|------|--------|--------|--------|
| N/D | 3.080% | N/D  | 0.080% | N/D  | 0.036% | 0.005% | 0.055% |