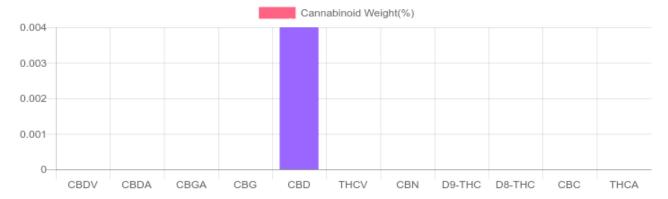

## Sample

N/D D9-THC 0.004% Total CBD

9.3 mg Cannabinoids per can 9.3 mg CBD per can

1 can = 250 ml per can x density (1) x Cannabinoid concentration

## **Cannabinoids Test**

SHIMADZU INTEGRATED UPLC-PDA

GSL SOP 400 **PREPARED:** 03/03/2020 15:54:14

| 002 001 100        |        | 00/2020 10:0 :: : |       |        |
|--------------------|--------|-------------------|-------|--------|
| Cannabinoids       | LOQ    | weight(%)         | mg/g  | mg/can |
| D9-THC             | 10 PPM | N/D               | N/D   | N/D    |
| THCA               | 10 PPM | N/D               | N/D   | N/D    |
| CBD                | 10 PPM | 0.004%            | 0.037 | 9.3    |
| CBDA               | 20 PPM | N/D               | N/D   | N/D    |
| CBDV               | 20 PPM | N/D               | N/D   | N/D    |
| CBC                | 10 PPM | N/D               | N/D   | N/D    |
| CBN                | 10 PPM | N/D               | N/D   | N/D    |
| CBG                | 10 PPM | N/D               | N/D   | N/D    |
| CBGA               | 20 PPM | N/D               | N/D   | N/D    |
| D8-THC             | 10 PPM | N/D               | N/D   | N/D    |
| THCV               | 10 PPM | N/D               | N/D   | N/D    |
| TOTAL D9-THC       |        | N/D               | N/D   | N/D    |
| TOTAL CBD*         |        | 0.004%            | 0.037 | 9.3    |
| TOTAL CANNABINOIDS | 3      | 0.004%            | 0.037 | 9.3    |

Reporting Limit 10 ppm
\*Total CBD = CBD + CBDA x 0.877

N/D - Not Detected, B/LOQ - Below Limit of Quantification

Dr. Andrew Hall, Ph.D., Chief Scientific Officer

Ben Witten, MS, MT., Lab Director

Green Scientific Labs
info@greenscientificlabs.com
1-833 TEST CBD