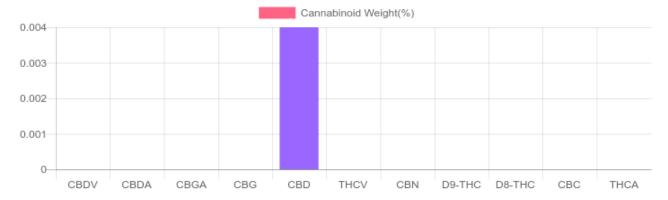

## **Cannabinoids Test**

SHIMADZU INTEGRATED UPLC-PDA

| GSL SOP 400        | PREPARED: 01/14/2020 17:46:02 |           | UPLOADED: 01/15/2020 11:07:13 |        |
|--------------------|-------------------------------|-----------|-------------------------------|--------|
| Cannabinoids       | LOQ                           | weight(%) | mg/g                          | mg/can |
| D9-THC             | 10 PPM                        | N/D       | N/D                           | N/D    |
| THCA               | 10 PPM                        | N/D       | N/D                           | N/D    |
| CBD                | 10 PPM                        | 0.004%    | 0.037                         | 9.3    |
| CBDA               | 20 PPM                        | N/D       | N/D                           | N/D    |
| CBDV               | 20 PPM                        | N/D       | N/D                           | N/D    |
| CBC                | 10 PPM                        | N/D       | N/D                           | N/D    |
| CBN                | 10 PPM                        | N/D       | N/D                           | N/D    |
| CBG                | 10 PPM                        | N/D       | N/D                           | N/D    |
| CBGA               | 20 PPM                        | N/D       | N/D                           | N/D    |
| D8-THC             | 10 PPM                        | N/D       | N/D                           | N/D    |
| THCV               | 10 PPM                        | N/D       | N/D                           | N/D    |
| TOTAL D9-THC       |                               | N/D       | N/D                           | N/D    |
| TOTAL CBD*         |                               | 0.004%    | 0.037                         | 9.3    |
| TOTAL CANNABINOIDS |                               | 0.004%    | 0.037                         | 9.3    |