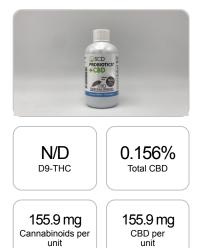

## CERTIFICATE OF ANALYSIS ISO/IEC 17025:2017 ACCREDITATION #103104

Order #: 56687 Order Name: SCD Probiotics+CBD-10mg/serving Batch#: T49X0762-2301A Received: 06/25/2020 Completed: 06/26/2020

**Cannabinoids Test** 

## Sample

1 unit = 100 ml per unit x density (1) x Cannabinoid concentration

## weight(%) Cannabinoids LOQ mg/unit mg/g D9-THC 10 PPM N/D N/D N/D THCA 10 PPM N/D N/D N/D CBD 10 PPM 0.156% 1.559 155.9 CBDA 20 PPM N/D N/D N/D CBDV 20 PPM N/D N/D N/D СВС 10 PPM N/D N/D N/D CBN 10 PPM N/D N/D N/D CBG 10 PPM N/D N/D N/D CBGA 20 PPM N/D N/D N/D D8-THC 10 PPM N/D N/D N/D THCV 10 PPM N/D N/D N/D TOTAL D9-THC N/D N/D N/D TOTAL CBD\* 0.156% 1.559 155.9 TOTAL CANNABINOIDS 0.156% 1.559 155.9