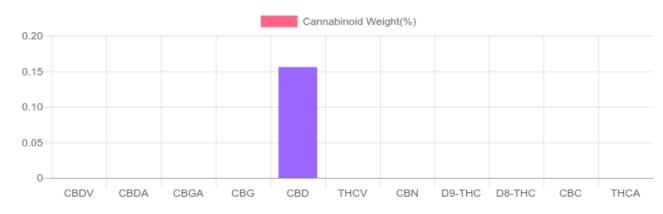

## weight(%) Cannabinoids LOQ mg/unit mg/g D9-THC 10 PPM N/D N/D N/D THCA 10 PPM N/D N/D N/D CBD 10 PPM 0.156% 1.559 155.9 CBDA 20 PPM N/D N/D N/D CBDV 20 PPM N/D N/D N/D СВС 10 PPM N/D N/D N/D CBN 10 PPM N/D N/D N/D CBG 10 PPM N/D N/D N/D CBGA 20 PPM N/D N/D N/D D8-THC 10 PPM N/D N/D N/D THCV 10 PPM N/D N/D N/D TOTAL D9-THC N/D N/D N/D TOTAL CBD\* 0.156% 1.559 155.9 TOTAL CANNABINOIDS 0.156% 1.559 155.9