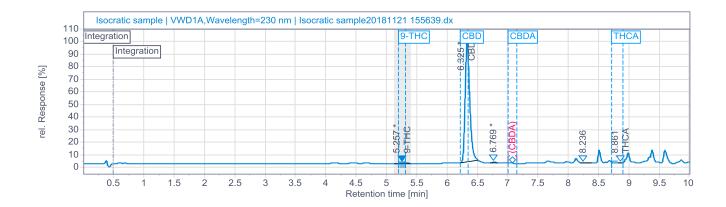

## Cannabinoid Results

## Cannabinoid Profile

| % 9-THC  | % CBD       | % CBDA   | % THCA   |
|----------|-------------|----------|----------|
| RT: 5.26 | RT: 6.32    | RT: 6.77 | RT: 8.81 |
| 0.01995  | 0.9651      | 0.04688  | ND       |
|          | 9.651 mg/ml |          |          |