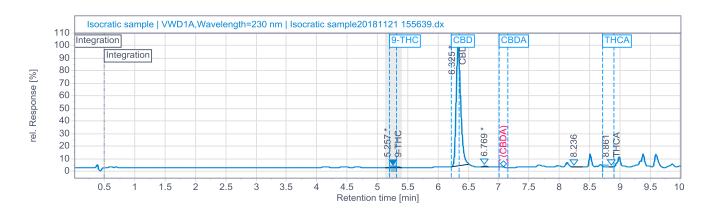

## Cannabinoid Profile

|   | % 9-THC          | % CBD       | % CBDA               | % THCA   |
|---|------------------|-------------|----------------------|----------|
|   | RT: 5.26         | RT: 6.32    | RT: 6.77             | RT: 8.81 |
|   | 0.01995          | 0.9651      | 0.04688              | ND       |
|   |                  | 9.651 mg/ml |                      |          |
|   |                  |             |                      |          |
| S | pec : %RSD: ≤ 2. | 0 9         | Spec: USP Tailing: ≤ | 2.0      |