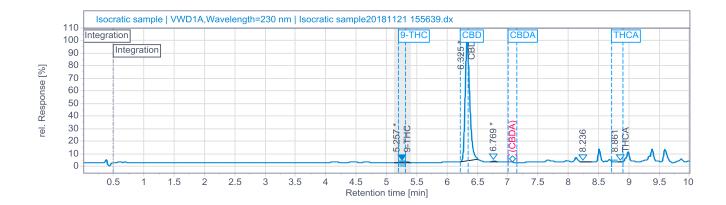

## Cannabinoid Results

## Cannabinoid Profile

| % 9-THC  | % CBD       | % CBDA   | % THCA   |
|----------|-------------|----------|----------|
| RT: 5.26 | RT: 6.32    | RT: 6.77 | RT: 8.81 |
| 0.01995  | 0.9651      | 0.04688  | ND       |
|          | 9.651 mg/ml |          |          |