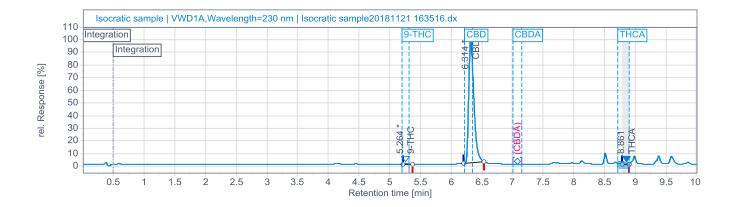

## Cannabinoid Results

## Cannabinoid Profile

| % 9-THC  | % CBD        | % CBDA   | % THCA   |
|----------|--------------|----------|----------|
| RT: 5.26 | RT: 6.31     | RT: 6.76 | RT: 8.82 |
| 0.02284  | 2.0389       | ND       | 0.00056  |
|          | 20.389 mg/ml |          |          |