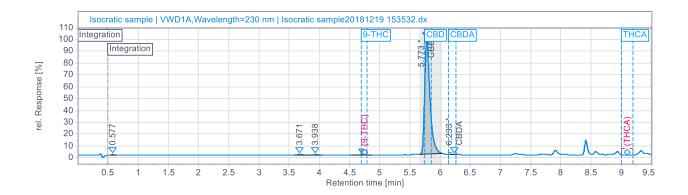

## Cannabinoid Results

## **Product Image**

| % 9-THC  | % CBD       | % CBDA   | % THCA   |
|----------|-------------|----------|----------|
| RT: 4.92 | RT: 5.80    | RT: 6.32 | RT: 8.70 |
| 0.01474% | 2.99968%    | 0.00389% | ND       |
|          | 29.99 mg/ml |          |          |