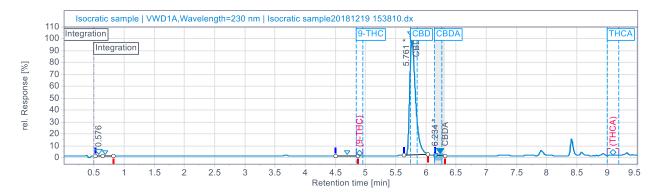

## Cannabinoid Results

## Cannabinoid Profile

| % 9-THC  | % CBD       | % CBDA   | % THCA   |
|----------|-------------|----------|----------|
| RT: 4.90 | RT: 5.79    | RT: 6.23 | RT: 8.74 |
| 0.02417% | 5.0932%     | 0.00646% | ND       |
|          | 50.09 mg/ml |          |          |