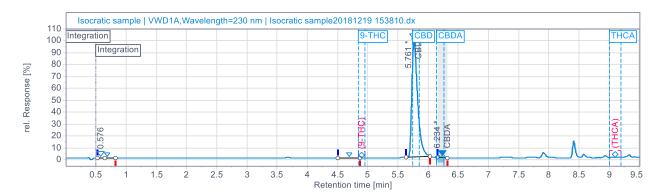

# Cannabinoid Profile

| % 9-THC  | % CBD       | % CBDA   | % THCA   |
|----------|-------------|----------|----------|
| RT: 4.90 | RT: 5.79    | RT: 6.23 | RT: 8.74 |
| 0.02417% | 5.0932%     | 0.00646% | ND       |
|          | 50.09 mg/ml |          |          |