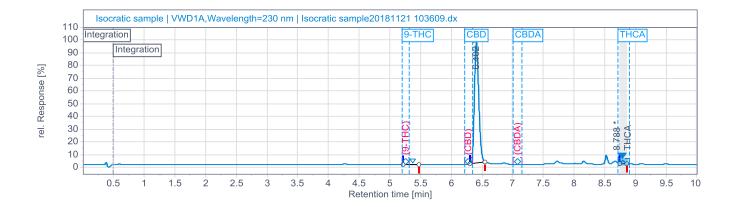

## Cannabinoid Results

## Cannabinoid Profile

| % 9-THC  | % CBD       | % CBDA   | % THCA   |
|----------|-------------|----------|----------|
| RT: 5.27 | RT: 6.33    | RT: 6.77 | RT: 8.82 |
| 0.01163  | 1.1393      | 0.0923   | ND       |
|          | 11.39 mg/ml |          |          |