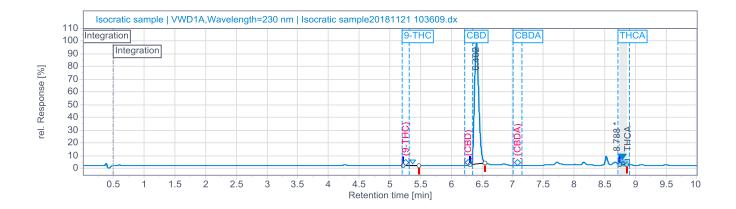

## Cannabinoid Profile

| % 9-THC  | % CBD       | % CBDA   | % THCA   |
|----------|-------------|----------|----------|
| RT: 5.27 | RT: 6.33    | RT: 6.77 | RT: 8.82 |
| 0.01163  | 1.1393      | 0.0923   | ND       |
|          | 11.39 mg/ml |          |          |