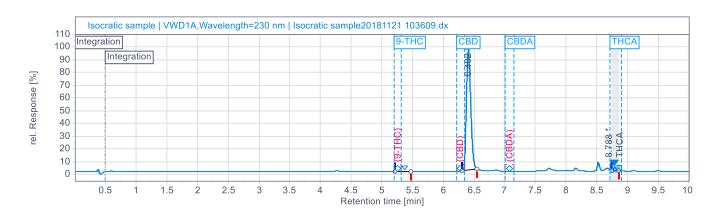

## **Cannabinoid Results**

## **Product Image**

|    | % 9-THC          | % CBD         | % CBDA                               | % THCA   |  |
|----|------------------|---------------|--------------------------------------|----------|--|
|    | RT: 5.27         | RT: 6.33      | RT: 6.77                             | RT: 8.82 |  |
|    | 0.01163          | 1.1393        | 0.0923                               | ND       |  |
|    |                  | 11.39 mg/ml   |                                      |          |  |
|    |                  |               |                                      |          |  |
| Sp | ec : %RSD: ≤ 2.0 | D             | Spec: USP Tailing: ≤ 2.0             |          |  |
| Sp | ec: Check STD [  | Diff.:≤ ±2.0% | Spec: Tangent Resolution: $\geq$ 2.0 |          |  |