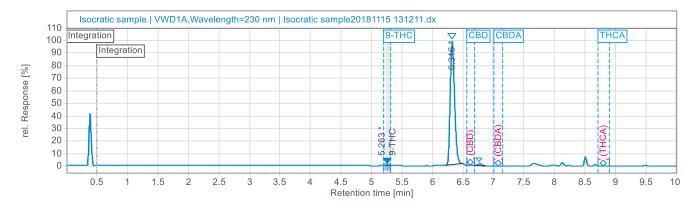

## Cannabinoid Results

## Cannabinoid Profile

| % 9-THC  | % CBD       | % CBDA   | % THCA   |
|----------|-------------|----------|----------|
| RT: 5.26 | RT: 6.31    | RT: 6.76 | RT: 8.81 |
| 0.0107   | 1.0301      | 0.0693   | ND       |
|          | 10.30 mg/ml |          |          |