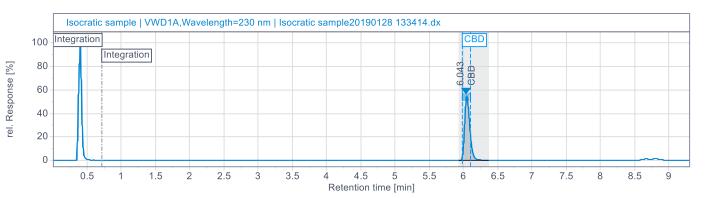

# Cannabinoid Profile

| % 9-THC   | % CBD     | % CBDA    | % THCA    |
|-----------|-----------|-----------|-----------|
| RT: 5.166 | RT: 6.043 | RT: 6.501 | RT: 8.825 |
| ND        | 3.00090%  | ND        | ND        |
|           |           |           |           |

\*\*RT: RETENTION TIME

\*\*ND: NON-DETECT

CBD American Shaman

All Rights Reserved

Americanshamanlab@shamanbotanical.com

Jade Mitchell, Lead Chemist:

This product has been tested by Shaman Laboratories using valid methodologies in compliance with state law. Values reported relate only to the product tested. Shaman Laboratories makes no claims as to the efficacy, safety or other risks associated with any detected or non-detected levels of any compounds reported here in. This Certificate of Analysis shall not be reproduced except in full approval of Shaman Laboratories.