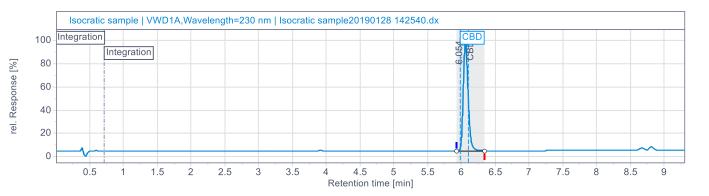

| /0 3 1110 | ָ<br>כ    | לם        | 70 111 <b>0</b> 7 |
|-----------|-----------|-----------|-------------------|
| RT: 5.190 | RT: 6.054 | RT: 6.527 | RT: 8.829         |
| ND        | 1.00168%  | ND        | ND                |
|           |           |           |                   |
|           |           |           |                   |

| Total CBD     | Total THC |  |
|---------------|-----------|--|
| Content       | Content   |  |
| 10.0168 mg/ml | N/D       |  |

\*\*RT: RETENTION TIME

\*\*ND: NON-DETECT

Spec: %RSD:  $\le 2.0$  Spec: USP Tailing:  $\le 2.0$ 