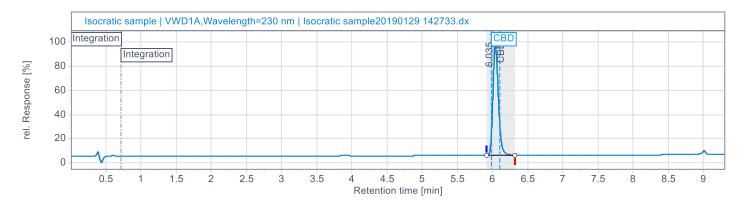

## Cannabinoid Results

## Cannabinoid Profile

| % 9-THC  | % CBD    | % CBDA   | % THCA   |
|----------|----------|----------|----------|
| RT: 5.83 | RT: 6.61 | RT: 7.06 | RT: 8.92 |
| ND       | 2.06230% | ND       | ND       |

| Total CBD    | Total THC |  |
|--------------|-----------|--|
| Content      | Content   |  |
| 20.623 mg/ml | N/D       |  |

Spec: %RSD:  $\le 2.0$  Spec: USP Tailing:  $\le 2.0$ 

Spec: Check STD Diff.: ≤ ±2.0% Spec: Tangent Resolution: ≥ 2.0

\*\*RT: RETENTION TIME

\*\*ND: NON-DETECT

CBD American Shaman

All Rights Reserved

Americanshamanlab@shamanbotanical.com

Jade Mitchell, Lead Chemist:

This product has been tested by Shaman Laboratories using valid methodologies in compliance with state law. Values reported relate only to the product tested. Shaman Laboratories makes no claims as to the efficacy, safety or other risks associated with any detected or non-detected levels of any compounds reported here in. This Certificate of Analysis shall not be reproduced except in full approval of Shaman Laboratories.