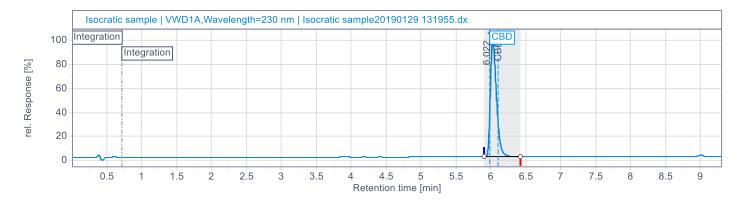

| % 9-THC   | % CBD     | % CBDA    | % THCA    |
|-----------|-----------|-----------|-----------|
| RT: 5.169 | RT: 6.022 | RT: 6.507 | RT: 8.826 |
| ND        | 5.04309%  | ND        | ND        |

| Total CBD    | Total THC |
|--------------|-----------|
| Content      | Content   |
| 50.430 mg/ml | N/D       |