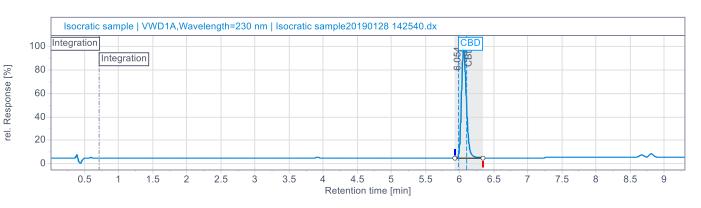

**Cannabinoid Profile** 

| % 9-THC   | % CBD     | % CBDA    | % THCA    |
|-----------|-----------|-----------|-----------|
| RT: 5.190 | RT: 6.054 | RT: 6.527 | RT: 8.829 |
| ND        | 1.05543%  | ND        | ND        |
|           |           |           |           |