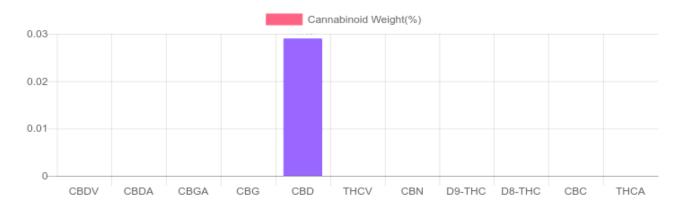

## **Cannabinoids Test**

SHIMADZU INTEGRATED UPLC-PDA

| GSL SOP 400        | PREPARED: 09/18/2020 21:39:23 |           | UPLOADED: 09/22/2020 11:16:45 |         |
|--------------------|-------------------------------|-----------|-------------------------------|---------|
| Cannabinoids       | LOQ                           | weight(%) | mg/g                          | mg/unit |
| D9-THC             | 10 PPM                        | N/D       | N/D                           | N/D     |
| THCA               | 10 PPM                        | N/D       | N/D                           | N/D     |
| CBD                | 10 PPM                        | 0.029%    | 0.292                         | 40.9    |
| CBDA               | 20 PPM                        | N/D       | N/D                           | N/D     |
| CBDV               | 20 PPM                        | N/D       | N/D                           | N/D     |
| CBC                | 10 PPM                        | N/D       | N/D                           | N/D     |
| CBN                | 10 PPM                        | N/D       | N/D                           | N/D     |
| CBG                | 10 PPM                        | N/D       | N/D                           | N/D     |
| CBGA               | 20 PPM                        | N/D       | N/D                           | N/D     |
| D8-THC             | 10 PPM                        | N/D       | N/D                           | N/D     |
| THCV               | 10 PPM                        | N/D       | N/D                           | N/D     |
| TOTAL D9-THC       |                               | N/D       | N/D                           | N/D     |
| TOTAL CBD*         |                               | 0.029%    | 0.292                         | 40.9    |
| TOTAL CANNABINOIDS |                               | 0.029%    | 0.292                         | 40.9    |