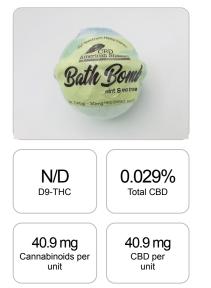

## CERTIFICATE OF ANALYSIS ISO/IEC 17025:2017 ACCREDITATION #103104

Order #: 61828 Order Name: REG-Bath Bomb-Mint tea tree Batch#: Bi-Annual Review-N/A Received: 09/17/2020 Completed: 09/22/2020

American Shaman 2405 Southwest Blvd Kansas City Missouri, 64108 (913) 486-9889 info@cbdamericanshaman.com

## **Cannabinoids Test**

SHIMADZU INTEGRATED UPLC-PDA

| GSL SOP 400        | PREPARED: 09/18/2020 21:39:23 |           | UPLOADED: 09/22/2020 11:16:45 |         |
|--------------------|-------------------------------|-----------|-------------------------------|---------|
| Cannabinoids       | LOQ                           | weight(%) | mg/g                          | mg/unit |
| D9-THC             | 10 PPM                        | N/D       | N/D                           | N/D     |
| THCA               | 10 PPM                        | N/D       | N/D                           | N/D     |
| CBD                | 10 PPM                        | 0.029%    | 0.292                         | 40.9    |
| CBDA               | 20 PPM                        | N/D       | N/D                           | N/D     |
| CBDV               | 20 PPM                        | N/D       | N/D                           | N/D     |
| CBC                | 10 PPM                        | N/D       | N/D                           | N/D     |
| CBN                | 10 PPM                        | N/D       | N/D                           | N/D     |
| CBG                | 10 PPM                        | N/D       | N/D                           | N/D     |
| CBGA               | 20 PPM                        | N/D       | N/D                           | N/D     |
| D8-THC             | 10 PPM                        | N/D       | N/D                           | N/D     |
| THCV               | 10 PPM                        | N/D       | N/D                           | N/D     |
| TOTAL D9-THC       |                               | N/D       | N/D                           | N/D     |
| TOTAL CBD*         |                               | 0.029%    | 0.292                         | 40.9    |
| TOTAL CANNABINOIDS |                               | 0.029%    | 0.292                         | 40.9    |