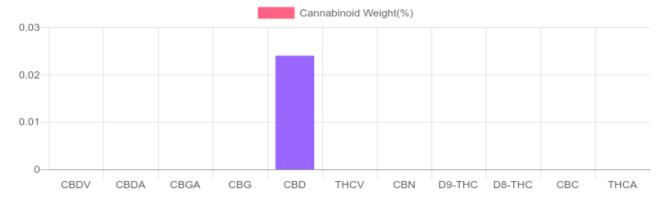

## Sample

N/D D9-THC 0.024% Total CBD

33.2 mg Cannabinoids per unit

33.2 mg CBD per

1 unit = 140 grams per unit x Cannabinoid concentration

## Cannabinoids Test

SHIMADZU INTEGRATED UPLC-PDA

| GSL SOP 400        | PREPARED: 02/04/2020 16:29:04 |           | UPLOADED: 02/05/2020 12:09:26 |         |
|--------------------|-------------------------------|-----------|-------------------------------|---------|
| Cannabinoids       | LOQ                           | weight(%) | mg/g                          | mg/unit |
| D9-THC             | 10 PPM                        | N/D       | N/D                           | N/D     |
| THCA               | 10 PPM                        | N/D       | N/D                           | N/D     |
| CBD                | 10 PPM                        | 0.024%    | 0.237                         | 33.2    |
| CBDA               | 20 PPM                        | N/D       | N/D                           | N/D     |
| CBDV               | 20 PPM                        | N/D       | N/D                           | N/D     |
| CBC                | 10 PPM                        | N/D       | N/D                           | N/D     |
| CBN                | 10 PPM                        | N/D       | N/D                           | N/D     |
| CBG                | 10 PPM                        | N/D       | N/D                           | N/D     |
| CBGA               | 20 PPM                        | N/D       | N/D                           | N/D     |
| D8-THC             | 10 PPM                        | N/D       | N/D                           | N/D     |
| THCV               | 10 PPM                        | N/D       | N/D                           | N/D     |
| TOTAL D9-THC       |                               | N/D       | N/D                           | N/D     |
| TOTAL CBD*         |                               | 0.024%    | 0.237                         | 33.2    |
| TOTAL CANNABINOIDS | 3                             | 0.024%    | 0.237                         | 33.2    |