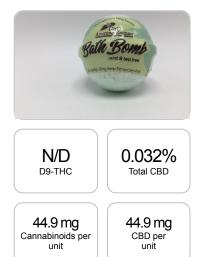

## GSL SOP 400 PREPARED: 02/04/2020 16:29:04 UPLOADED: 02/05/2020 12:09:26 weight(%) Cannabinoids LOQ mg/unit mg/g D9-THC 10 PPM N/D N/D N/D THCA 10 PPM N/D N/D N/D CBD 10 PPM 0.032% 0.321 44.9 CBDA 20 PPM N/D N/D N/D CBDV 20 PPM N/D N/D N/D СВС 10 PPM N/D N/D N/D CBN 10 PPM N/D N/D N/D CBG 10 PPM N/D N/D N/D CBGA 20 PPM N/D N/D N/D D8-THC 10 PPM N/D N/D N/D THCV 10 PPM N/D N/D N/D TOTAL D9-THC N/D N/D N/D TOTAL CBD\* 0.032% 0.321 44.9 TOTAL CANNABINOIDS 0.032% 0.321 44.9

1 unit = 140 grams per unit x Cannabinoid concentration

Reporting Limit 10 ppm \*Total CBD = CBD + CBDA x 0.877

N/D - Not Detected, B/LOQ - Below Limit of Quantification

Dr. Andrew Hall, Ph.D., Chief Scientific Officer