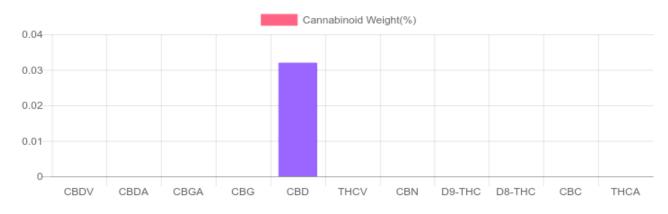

## GSL SOP 400 PREPARED: 02/04/2020 16:29:04 UPLOADED: 02/05/2020 12:09:26 weight(%) Cannabinoids LOQ mg/unit mg/g D9-THC 10 PPM N/D N/D N/D THCA 10 PPM N/D N/D N/D CBD 10 PPM 0.032% 0.321 44.9 CBDA 20 PPM N/D N/D N/D CBDV 20 PPM N/D N/D N/D СВС 10 PPM N/D N/D N/D CBN 10 PPM N/D N/D N/D CBG 10 PPM N/D N/D N/D CBGA 20 PPM N/D N/D N/D D8-THC 10 PPM N/D N/D N/D THCV 10 PPM N/D N/D N/D TOTAL D9-THC N/D N/D N/D TOTAL CBD\* 0.032% 0.321 44.9 TOTAL CANNABINOIDS 0.032% 0.321 44.9