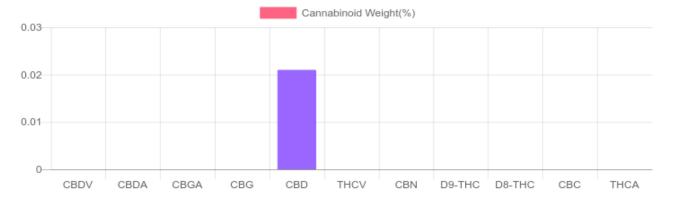

## Sample

N/D D9-THC 0.021% Total CBD

28.7 mg Cannabinoids per unit 28.7 mg CBD per unit

1 unit = 140 grams per unit x Cannabinoid concentration

## **Cannabinoids Test**

CEL COD 400

SHIMADZU INTEGRATED UPLC-PDA

| GSL SOP 400        | PREPARED: 02/04/2020 16:29:04 |           | UPLOADED: 02/05/2020 12:09:26 |         |
|--------------------|-------------------------------|-----------|-------------------------------|---------|
| Cannabinoids       | LOQ                           | weight(%) | mg/g                          | mg/unit |
| D9-THC             | 10 PPM                        | N/D       | N/D                           | N/D     |
| THCA               | 10 PPM                        | N/D       | N/D                           | N/D     |
| CBD                | 10 PPM                        | 0.021%    | 0.205                         | 28.7    |
| CBDA               | 20 PPM                        | N/D       | N/D                           | N/D     |
| CBDV               | 20 PPM                        | N/D       | N/D                           | N/D     |
| CBC                | 10 PPM                        | N/D       | N/D                           | N/D     |
| CBN                | 10 PPM                        | N/D       | N/D                           | N/D     |
| CBG                | 10 PPM                        | N/D       | N/D                           | N/D     |
| CBGA               | 20 PPM                        | N/D       | N/D                           | N/D     |
| D8-THC             | 10 PPM                        | N/D       | N/D                           | N/D     |
| THCV               | 10 PPM                        | N/D       | N/D                           | N/D     |
| TOTAL D9-THC       |                               | N/D       | N/D                           | N/D     |
| TOTAL CBD*         |                               | 0.021%    | 0.205                         | 28.7    |
| TOTAL CANNABINOIDS |                               | 0.021%    | 0.205                         | 28.7    |