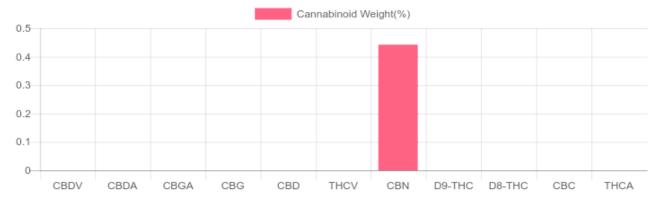

## **Cannabinoids Test**

SHIMADZU INTEGRATED UPLC-PDA

| GSL SOP 400        | PREPARED: 02/05/2020 17:02:49 |           | <b>UPLOADED:</b> 02/06/2020 12:00:18 |           |
|--------------------|-------------------------------|-----------|--------------------------------------|-----------|
| Cannabinoids       | LOQ                           | weight(%) | mg/g                                 | mg/bottle |
| D9-THC             | 10 PPM                        | N/D       | N/D                                  | N/D       |
| THCA               | 10 PPM                        | N/D       | N/D                                  | N/D       |
| CBD                | 10 PPM                        | N/D       | N/D                                  | N/D       |
| CBDA               | 20 PPM                        | N/D       | N/D                                  | N/D       |
| CBDV               | 20 PPM                        | N/D       | N/D                                  | N/D       |
| CBC                | 10 PPM                        | N/D       | N/D                                  | N/D       |
| CBN                | 10 PPM                        | 0.442%    | 4.422                                | 125.4     |
| CBG                | 10 PPM                        | N/D       | N/D                                  | N/D       |
| CBGA               | 20 PPM                        | N/D       | N/D                                  | N/D       |
| D8-THC             | 10 PPM                        | N/D       | N/D                                  | N/D       |
| THCV               | 10 PPM                        | N/D       | N/D                                  | N/D       |
| TOTAL D9-THC       |                               | N/D       | N/D                                  | N/D       |
| TOTAL CBD*         |                               | N/D       | N/D                                  | N/D       |
| TOTAL CANNABINOIDS |                               | 0.442%    | 4.422                                | 125.4     |