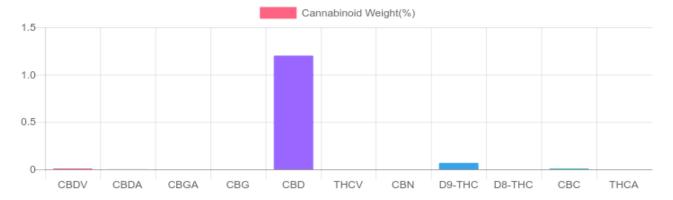

## Sample

0.068% D9-THC 1.201% Total CBD

355.2 mg Cannabinoids per unit 331.4 mg CBD per unit

1 unit = 30 ml per unit x density (0.92) x Cannabinoid concentration

## **Cannabinoids Test**

SHIMADZU INTEGRATED UPLC-PDA

| GSL SOP 400        | PREPARED: 01/24/2020 17:12:07 |           | UPLOADED: 01/27/2020 14:22:13 |         |
|--------------------|-------------------------------|-----------|-------------------------------|---------|
| Cannabinoids       | LOQ                           | weight(%) | mg/g                          | mg/unit |
| D9-THC             | 10 PPM                        | 0.068%    | 0.679                         | 18.7    |
| THCA               | 10 PPM                        | N/D       | N/D                           | N/D     |
| CBD                | 10 PPM                        | 1.201%    | 12.009                        | 331.4   |
| CBDA               | 20 PPM                        | B/LOQ     | B/LOQ                         | B/LOQ   |
| CBDV               | 20 PPM                        | 0.009%    | 0.089                         | 2.5     |
| CBC                | 10 PPM                        | 0.010%    | 0.096                         | 2.6     |
| CBN                | 10 PPM                        | N/D       | N/D                           | N/D     |
| CBG                | 10 PPM                        | N/D       | N/D                           | N/D     |
| CBGA               | 20 PPM                        | N/D       | N/D                           | N/D     |
| D8-THC             | 10 PPM                        | N/D       | N/D                           | N/D     |
| THCV               | 10 PPM                        | N/D       | N/D                           | N/D     |
| TOTAL D9-THC       |                               | 0.068%    | 0.068%                        | 18.7    |
| TOTAL CBD*         |                               | 1.201%    | 12.009                        | 331.4   |
| TOTAL CANNABINOIDS |                               | 1.288%    | 12.873                        | 355.2   |