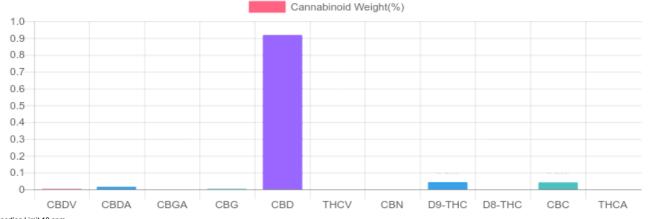

## **Cannabinoids Test**

SHIMADZU INTEGRATED UPLC-PDA

PREPARED: 08/28/2019 16:48:22 GSL SOP 400

UPLOADED: 08/29/2019 15:53:47

| Cannabinoids       | LOQ    | weight(%) | mg/g   | mg/tincture |
|--------------------|--------|-----------|--------|-------------|
| D9-THC             | 10 PPM | 0.043%    | 0.435  | 15.4        |
| THCA               | 10 PPM | N/D       | N/D    | N/D         |
| CBD                | 10 PPM | 0.918%    | 9.178  | 324.9       |
| CBDA               | 20 PPM | 0.015%    | 0.148  | 5.2         |
| CBDV               | 20 PPM | 0.003%    | 0.026  | 0.9         |
| CBC                | 10 PPM | 0.041%    | 0.408  | 14.4        |
| CBN                | 10 PPM | N/D       | N/D    | N/D         |
| CBG                | 10 PPM | 0.003%    | 0.028  | 1.0         |
| CBGA               | 20 PPM | N/D       | N/D    | N/D         |
| D8-THC             | 10 PPM | N/D       | N/D    | N/D         |
| THCV               | 10 PPM | N/D       | N/D    | N/D         |
| TOTAL D9-THC       |        | 0.043%    | 0.435  | 15.4        |
| TOTAL CBD*         |        | 0.931%    | 9.308  | 329.5       |
| TOTAL CANNABINOIDS | 3      | 1.023%    | 10.223 | 361.8       |