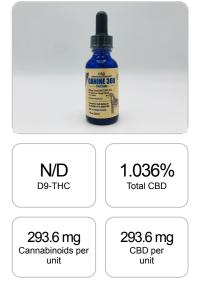

## **Cannabinoids Test**

SHIMADZU INTEGRATED UPLC-PDA UPLOADED: 09/23/2020 13:22:41 GSL SOP 400 PREPARED: 09/18/2020 16:36:59 Cannabinoids LOQ weight(%) mg/g mg/unit D9-THC 10 PPM N/D N/D N/D THCA 10 PPM N/D N/D N/D CBD 10 PPM 1.036% 10.356 293.6 CBDA 20 PPM N/D N/D N/D CBDV 20 PPM N/D N/D N/D 10 PPM CBC N/D N/D N/D CBN 10 PPM N/D N/D N/D 10 PPM CBG N/D N/D N/D CBGA 20 PPM N/D N/D N/D D8-THC 10 PPM N/D N/D N/D THCV 10 PPM N/D N/D N/D TOTAL D9-THC N/D N/D N/D TOTAL CBD\* 1.036% 10.356 293.6 TOTAL CANNABINOIDS 1.036% 10.356 293.6

1 unit = 30 ml per unit x density (0.945) x Cannabinoid concentration

Reporting Limit 10 ppm \*Total CBD = CBD + CBDA x 0.877

N/D - Not Detected, B/LOQ - Below Limit of Quantification

Bul

Dr. Andrew Hall, Ph.D., Chief Scientific Officer