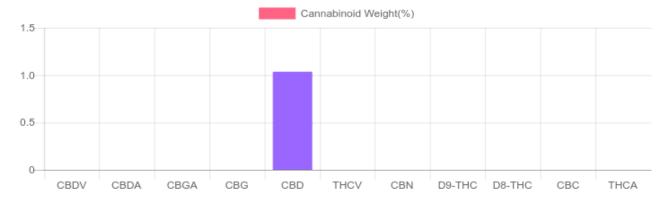

## **Cannabinoids Test**

SHIMADZU INTEGRATED UPLC-PDA UPLOADED: 09/23/2020 13:22:41 GSL SOP 400 PREPARED: 09/18/2020 16:36:59 Cannabinoids LOQ weight(%) mg/g mg/unit D9-THC 10 PPM N/D N/D N/D THCA 10 PPM N/D N/D N/D CBD 10 PPM 1.036% 10.356 293.6 CBDA 20 PPM N/D N/D N/D CBDV 20 PPM N/D N/D N/D 10 PPM CBC N/D N/D N/D CBN 10 PPM N/D N/D N/D 10 PPM CBG N/D N/D N/D CBGA 20 PPM N/D N/D N/D D8-THC 10 PPM N/D N/D N/D THCV 10 PPM N/D N/D N/D TOTAL D9-THC N/D N/D N/D TOTAL CBD\* 1.036% 10.356 293.6 TOTAL CANNABINOIDS 1.036% 10.356 293.6