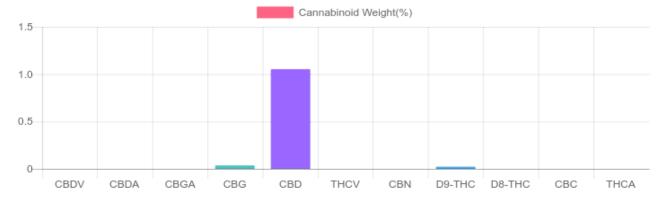

## Sample

0.022% D9-THC 1.052% Total CBD

379.1 mg Cannabinoids per unit 359.8 mg CBD per unit

1 unit = 30 ml per unit x density (1.14) x Cannabinoid concentration

## **Cannabinoids Test**

SHIMADZU INTEGRATED UPLC-PDA

GSL SOP 400 PREPARED: 09/18/2020 16:36:59 UPLOADED: 09/23/2020 13:22:41

| Cannabinoids       | LOQ    | weight(%) | mg/g   | mg/unit |
|--------------------|--------|-----------|--------|---------|
| D9-THC             | 10 PPM | 0.022%    | 0.219  | 7.5     |
| THCA               | 10 PPM | N/D       | N/D    | N/D     |
| CBD                | 10 PPM | 1.052%    | 10.521 | 359.8   |
| CBDA               | 20 PPM | N/D       | N/D    | N/D     |
| CBDV               | 20 PPM | N/D       | N/D    | N/D     |
| CBC                | 10 PPM | N/D       | N/D    | N/D     |
| CBN                | 10 PPM | N/D       | N/D    | N/D     |
| CBG                | 10 PPM | 0.035%    | 0.346  | 11.8    |
| CBGA               | 20 PPM | N/D       | N/D    | N/D     |
| D8-THC             | 10 PPM | N/D       | N/D    | N/D     |
| THCV               | 10 PPM | N/D       | N/D    | N/D     |
| TOTAL D9-THC       |        | 0.022%    | 0.022% | 7.5     |
| TOTAL CBD*         |        | 1.052%    | 10.521 | 359.8   |
| TOTAL CANNABINOIDS |        | 1.109%    | 11.086 | 379.1   |