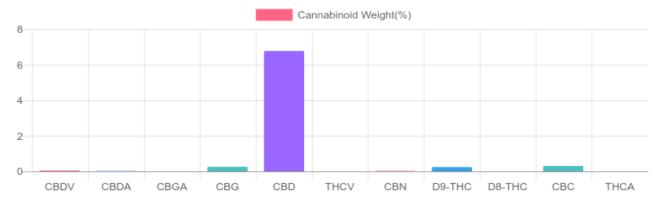

## Sample

0.235% D9-THC

6.785% Total CBD

18.0 mg Cannabinoids per capsule

16.0 mg CBD per capsule

1 capsule = .236 ml per capsule x density (1) x Cannabinoid concentration

## Cannabinoids Test

CEL COD 400

SHIMADZU INTEGRATED UPLC-PDA

| GSL SOP 400        | PREPARED: 02/04/2020 16:38:25 |           | UPLOADED: 02/05/2020 08:55:53 |            |
|--------------------|-------------------------------|-----------|-------------------------------|------------|
| Cannabinoids       | LOQ                           | weight(%) | mg/g                          | mg/capsule |
| D9-THC             | 10 PPM                        | 0.235%    | 2.353                         | 0.6        |
| THCA               | 10 PPM                        | N/D       | N/D                           | N/D        |
| CBD                | 10 PPM                        | 6.774%    | 67.735                        | 16.0       |
| CBDA               | 20 PPM                        | 0.013%    | 0.127                         | 0.0        |
| CBDV               | 20 PPM                        | 0.040%    | 0.398                         | 0.1        |
| CBC                | 10 PPM                        | 0.300%    | 3.002                         | 0.7        |
| CBN                | 10 PPM                        | 0.020%    | 0.199                         | 0.0        |
| CBG                | 10 PPM                        | 0.258%    | 2.578                         | 0.6        |
| CBGA               | 20 PPM                        | N/D       | N/D                           | N/D        |
| D8-THC             | 10 PPM                        | N/D       | N/D                           | N/D        |
| THCV               | 10 PPM                        | N/D       | N/D                           | N/D        |
| TOTAL D9-THC       |                               | 0.235%    | 0.235%                        | 0.6        |
| TOTAL CBD*         |                               | 6.785%    | 67.846                        | 16.0       |
| TOTAL CANNABINOIDS |                               | 7.640%    | 76.392                        | 18.0       |
|                    |                               |           |                               |            |