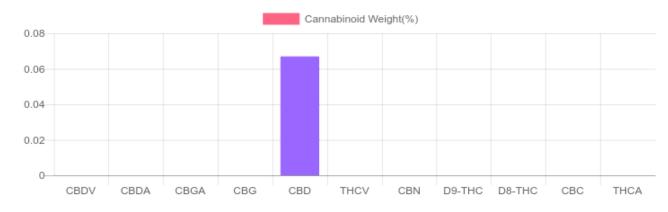

## weight(%) Cannabinoids LOQ mg/cookie mg/g D9-THC 10 PPM N/D N/D N/D THCA 10 PPM N/D N/D N/D CBD 10 PPM 0.067% 0.665 6.8 CBDA 20 PPM N/D N/D N/D CBDV 20 PPM N/D N/D N/D СВС 10 PPM N/D N/D N/D CBN 10 PPM N/D N/D N/D CBG 10 PPM N/D N/D N/D CBGA 20 PPM N/D N/D N/D D8-THC 10 PPM N/D N/D N/D THCV 10 PPM N/D N/D N/D TOTAL D9-THC N/D N/D N/D TOTAL CBD\* 0.067% 0.665 6.8 TOTAL CANNABINOIDS 0.067% 0.665 6.8