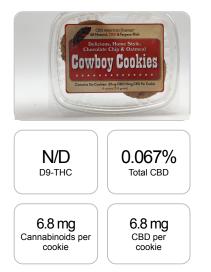

## CERTIFICATE OF ANALYSIS ISO/IEC 17025:2017 ACCREDITATION #103104

Order #: 48012 Order Name: REG-Chocolate Chip Cowboy Cookies Batch#: N/A Received: 02/04/2020 Completed: 02/05/2020

Cannabinoids Test SHIMADZU INTEGRATED UPLC-PDA

## weight(%) Cannabinoids LOQ mg/cookie mg/g D9-THC 10 PPM N/D N/D N/D THCA 10 PPM N/D N/D N/D CBD 10 PPM 0.067% 0.665 6.8 CBDA 20 PPM N/D N/D N/D CBDV 20 PPM N/D N/D N/D СВС 10 PPM N/D N/D N/D CBN 10 PPM N/D N/D N/D CBG 10 PPM N/D N/D N/D CBGA 20 PPM N/D N/D N/D D8-THC 10 PPM N/D N/D N/D THCV 10 PPM N/D N/D N/D TOTAL D9-THC N/D N/D N/D TOTAL CBD\* 0.067% 0.665 6.8 TOTAL CANNABINOIDS 0.067% 0.665 6.8

PREPARED: 02/04/2020 15:47:43

1 cookie = 10.2 grams per cookie x Cannabinoid concentration

Reporting Limit 10 ppm \*Total CBD = CBD + CBDA x 0.877

N/D - Not Detected, B/LOQ - Below Limit of Quantification