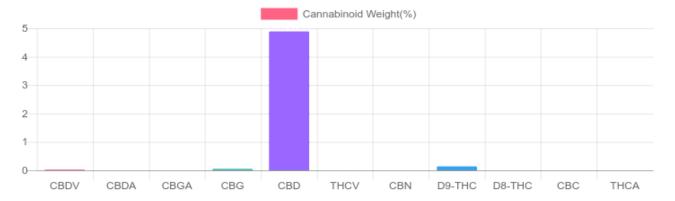

## Sample

0.139% D9-THC 4.889% Total CBD

64.4 mg Cannabinoids per unit 61.6 mg CBD per unit

1 unit = 1 ml per unit x density (1.26) x Cannabinoid concentration

## Cannabinoids Test

SHIMADZU INTEGRATED UPLC-PDA

| GSL SOP 400        | PREPARED: 02/14/2020 15:02:40 |           | <b>UPLOADED:</b> 02/17/2020 16:01:08 |         |
|--------------------|-------------------------------|-----------|--------------------------------------|---------|
| Cannabinoids       | LOQ                           | weight(%) | mg/g                                 | mg/unit |
| D9-THC             | 10 PPM                        | 0.139%    | 1.390                                | 1.8     |
| THCA               | 10 PPM                        | N/D       | N/D                                  | N/D     |
| CBD                | 10 PPM                        | 4.889%    | 48.889                               | 61.6    |
| CBDA               | 20 PPM                        | N/D       | N/D                                  | N/D     |
| CBDV               | 20 PPM                        | 0.024%    | 0.244                                | 0.3     |
| CBC                | 10 PPM                        | N/D       | N/D                                  | N/D     |
| CBN                | 10 PPM                        | N/D       | N/D                                  | N/D     |
| CBG                | 10 PPM                        | 0.053%    | 0.534                                | 0.7     |
| CBGA               | 20 PPM                        | N/D       | N/D                                  | N/D     |
| D8-THC             | 10 PPM                        | N/D       | N/D                                  | N/D     |
| THCV               | 10 PPM                        | N/D       | N/D                                  | N/D     |
| TOTAL D9-THC       |                               | 0.139%    | 0.139%                               | 1.8     |
| TOTAL CBD*         |                               | 4.889%    | 48.889                               | 61.6    |
| TOTAL CANNABINOIDS |                               | 5.105%    | 51.057                               | 64.4    |