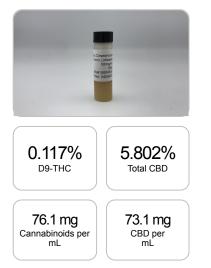

## CERTIFICATE OF ANALYSIS ISO/IEC 17025:2017 ACCREDITATION #103104

Order #: 52741 Order Name: REG-Clearomizer-Cherry Limeade Batch#: N/A Received: 04/20/2020 Completed: 04/28/2020

Cannabinoids Test SHIMADZU INTEGRATED UPLC-PDA

## Cannabinoids LOQ weight(%) mg/mL mg/g D9-THC 10 PPM 0.117% 1.169 1.5 THCA 10 PPM N/D N/D N/D CBD 10 PPM 5.802% 58.024 73.1 CBDA 20 PPM N/D N/D N/D CBDV 20 PPM 0.030% 0.296 0.4 СВС 10 PPM 0.035% 0.353 0.4 CBN 10 PPM N/D N/D N/D CBG 10 PPM 0.059% 0.586 0.7 CBGA 20 PPM N/D N/D N/D D8-THC 10 PPM N/D N/D N/D THCV 10 PPM N/D N/D N/D TOTAL D9-THC 0.117% 0.117% 1.5 TOTAL CBD\* 5.802% 58.024 73.1 TOTAL CANNABINOIDS 6.043% 60.428 76.1