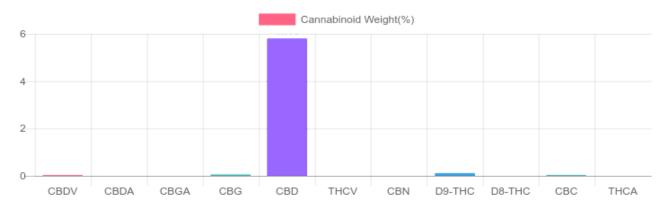

## Cannabinoids LOQ weight(%) mg/mL mg/g D9-THC 10 PPM 0.117% 1.169 1.5 THCA 10 PPM N/D N/D N/D CBD 10 PPM 5.802% 58.024 73.1 CBDA 20 PPM N/D N/D N/D CBDV 20 PPM 0.030% 0.296 0.4 СВС 10 PPM 0.035% 0.353 0.4 CBN 10 PPM N/D N/D N/D CBG 10 PPM 0.059% 0.586 0.7 CBGA 20 PPM N/D N/D N/D D8-THC 10 PPM N/D N/D N/D THCV 10 PPM N/D N/D N/D TOTAL D9-THC 0.117% 0.117% 1.5 TOTAL CBD\* 5.802% 58.024 73.1 TOTAL CANNABINOIDS 6.043% 60.428 76.1