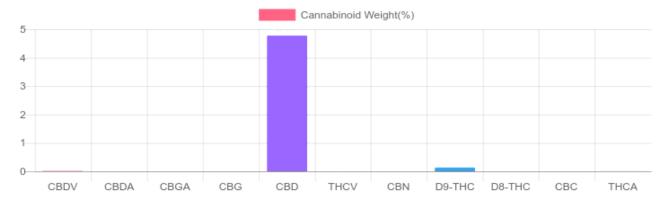

## Sample

0.134% D9-THC 4.775% Total CBD

62.1 mg Cannabinoids per unit 60.2 mg CBD per unit

1 unit = 1 grams per unit x Cannabinoid concentration

## Cannabinoids Test

SHIMADZU INTEGRATED UPLC-PDA

| GSL SOP 400        | PREPARED: 02/06/2020 11:17:51 |           | UPLOADED: 02/07/2020 08:50:37 |         |
|--------------------|-------------------------------|-----------|-------------------------------|---------|
| Cannabinoids       | LOQ                           | weight(%) | mg/g                          | mg/unit |
| D9-THC             | 10 PPM                        | 0.134%    | 1.340                         | 1.7     |
| THCA               | 10 PPM                        | 0.004%    | 0.036                         | 0.0     |
| CBD                | 10 PPM                        | 4.775%    | 47.746                        | 60.2    |
| CBDA               | 20 PPM                        | N/D       | N/D                           | N/D     |
| CBDV               | 20 PPM                        | 0.012%    | 0.123                         | 0.2     |
| CBC                | 10 PPM                        | N/D       | N/D                           | N/D     |
| CBN                | 10 PPM                        | N/D       | N/D                           | N/D     |
| CBG                | 10 PPM                        | N/D       | N/D                           | N/D     |
| CBGA               | 20 PPM                        | N/D       | N/D                           | N/D     |
| D8-THC             | 10 PPM                        | N/D       | N/D                           | N/D     |
| THCV               | 10 PPM                        | N/D       | N/D                           | N/D     |
| TOTAL D9-THC       |                               | 0.134%    | 0.134%                        | 1.7     |
| TOTAL CBD*         |                               | 4.775%    | 47.746                        | 60.2    |
| TOTAL CANNABINOIDS |                               | 4.925%    | 49.245                        | 62.1    |