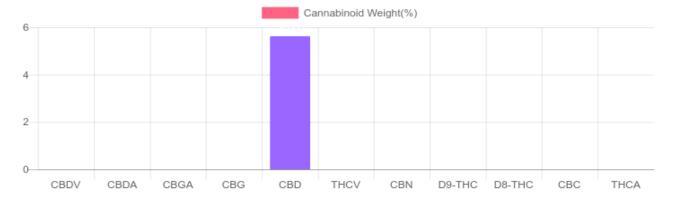

## **Cannabinoids Test**

SHIMADZU INTEGRATED UPLC-PDA

GSL SOP 400 PREPARED: 03/12/2020 13:33:08

| Cannabinoids       | LOQ    | weight(%) | mg/g   | mg/unit |
|--------------------|--------|-----------|--------|---------|
| D9-THC             | 10 PPM | N/D       | N/D    | N/D     |
| THCA               | 10 PPM | N/D       | N/D    | N/D     |
| CBD                | 10 PPM | 5.623%    | 56.231 | 35.4    |
| CBDA               | 20 PPM | N/D       | N/D    | N/D     |
| CBDV               | 20 PPM | N/D       | N/D    | N/D     |
| CBC                | 10 PPM | N/D       | N/D    | N/D     |
| CBN                | 10 PPM | N/D       | N/D    | N/D     |
| CBG                | 10 PPM | N/D       | N/D    | N/D     |
| CBGA               | 20 PPM | N/D       | N/D    | N/D     |
| D8-THC             | 10 PPM | N/D       | N/D    | N/D     |
| THCV               | 10 PPM | N/D       | N/D    | N/D     |
| TOTAL D9-THC       |        | N/D       | N/D    | N/D     |
| TOTAL CBD*         |        | 5.623%    | 56.231 | 35.4    |
| TOTAL CANNABINOIDS |        | 5.623%    | 56.231 | 35.4    |