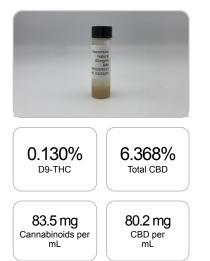

## Cannabinoids LOQ weight(%) mg/mL mg/g D9-THC 10 PPM 0.130% 1.300 1.6 THCA 10 PPM N/D N/D N/D CBD 10 PPM 6.368% 63.681 80.2 CBDA 20 PPM N/D N/D N/D CBDV 20 PPM 0.033% 0.331 0.4 СВС 10 PPM 0.039% 0.393 0.5 CBN 10 PPM N/D N/D N/D CBG 10 PPM 0.065% 0.649 0.8 CBGA 20 PPM N/D N/D N/D D8-THC 10 PPM N/D N/D N/D THCV 10 PPM N/D N/D N/D TOTAL D9-THC 0.130% 0.130% 1.6 TOTAL CBD\* 6.368% 63.681 80.2 TOTAL CANNABINOIDS 6.635% 66.354 83.5