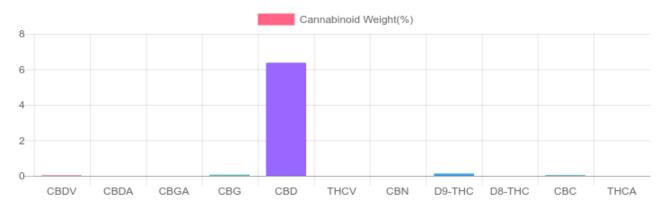

## Cannabinoids LOQ weight(%) mg/mL mg/g D9-THC 10 PPM 0.130% 1.300 1.6 THCA 10 PPM N/D N/D N/D CBD 10 PPM 6.368% 63.681 80.2 CBDA 20 PPM N/D N/D N/D CBDV 20 PPM 0.033% 0.331 0.4 СВС 10 PPM 0.039% 0.393 0.5 CBN 10 PPM N/D N/D N/D CBG 10 PPM 0.065% 0.649 0.8 CBGA 20 PPM N/D N/D N/D D8-THC 10 PPM N/D N/D N/D THCV 10 PPM N/D N/D N/D TOTAL D9-THC 0.130% 0.130% 1.6 TOTAL CBD\* 6.368% 63.681 80.2 TOTAL CANNABINOIDS 6.635% 66.354 83.5