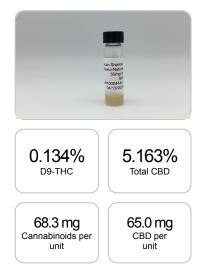

## Cannabinoids LOQ weight(%) mg/unit mg/g D9-THC 10 PPM 0.134% 1.336 1.7 THCA 10 PPM N/D N/D N/D CBD 10 PPM 5.163% 51.625 65.0 CBDA 20 PPM N/D N/D N/D CBDV 20 PPM 0.023% 0.234 0.3 СВС 10 PPM 0.047% 0.473 0.6 CBN 10 PPM N/D N/D N/D CBG 10 PPM 0.055% 0.548 0.7 CBGA 20 PPM N/D N/D N/D D8-THC 10 PPM N/D N/D N/D THCV 10 PPM N/D N/D N/D TOTAL D9-THC 0.134% 0.134% 1.7 TOTAL CBD\* 51.625 5.163% 65.0 TOTAL CANNABINOIDS 5.422% 54.216 68.3

PREPARED: 04/16/2020 16:31:44

Reporting Limit 10 ppm \*Total CBD = CBD + CBDA x 0.877

N/D - Not Detected, B/LOQ - Below Limit of Quantification

Dr. Andrew Hall, Ph.D., Chief Scientific Officer

Blu

Ben Witten, MS, MT., Lab Director