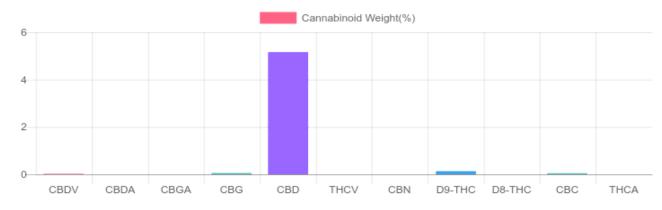

## Cannabinoids LOQ weight(%) mg/unit mg/g D9-THC 10 PPM 0.134% 1.336 1.7 THCA 10 PPM N/D N/D N/D CBD 10 PPM 5.163% 51.625 65.0 CBDA 20 PPM N/D N/D N/D CBDV 20 PPM 0.023% 0.234 0.3 СВС 10 PPM 0.047% 0.473 0.6 CBN 10 PPM N/D N/D N/D CBG 10 PPM 0.055% 0.548 0.7 CBGA 20 PPM N/D N/D N/D D8-THC 10 PPM N/D N/D N/D THCV 10 PPM N/D N/D N/D TOTAL D9-THC 0.134% 0.134% 1.7 TOTAL CBD\* 51.625 5.163% 65.0 TOTAL CANNABINOIDS 5.422% 54.216 68.3