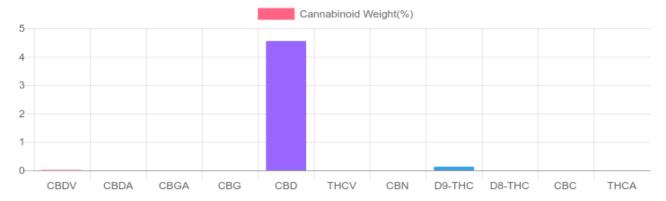

## Sample

0.130% D9-THC 4.552% Total CBD

59.3 mg Cannabinoids per unit 57.4 mg CBD per unit

1 unit = 1 grams per unit x Cannabinoid concentration

## **Cannabinoids Test**

SHIMADZU INTEGRATED UPLC-PDA

| GSL SOP 400        | SOP 400 <b>PREPARED:</b> 02/06/2020 11:17:51 |           | UPLOADED: 02/07/2020 08:50:37 |         |
|--------------------|----------------------------------------------|-----------|-------------------------------|---------|
| Cannabinoids       | LOQ                                          | weight(%) | mg/g                          | mg/unit |
| D9-THC             | 10 PPM                                       | 0.130%    | 1.301                         | 1.6     |
| THCA               | 10 PPM                                       | 0.004%    | 0.043                         | 0.1     |
| CBD                | 10 PPM                                       | 4.552%    | 45.523                        | 57.4    |
| CBDA               | 20 PPM                                       | N/D       | N/D                           | N/D     |
| CBDV               | 20 PPM                                       | 0.012%    | 0.121                         | 0.2     |
| CBC                | 10 PPM                                       | N/D       | N/D                           | N/D     |
| CBN                | 10 PPM                                       | N/D       | N/D                           | N/D     |
| CBG                | 10 PPM                                       | N/D       | N/D                           | N/D     |
| CBGA               | 20 PPM                                       | N/D       | N/D                           | N/D     |
| D8-THC             | 10 PPM                                       | N/D       | N/D                           | N/D     |
| THCV               | 10 PPM                                       | N/D       | N/D                           | N/D     |
| TOTAL D9-THC       |                                              | 0.130%    | 0.130%                        | 1.6     |
| TOTAL CBD*         |                                              | 4.552%    | 45.523                        | 57.4    |
| TOTAL CANNABINOIDS |                                              | 4.698%    | 46.988                        | 59.3    |