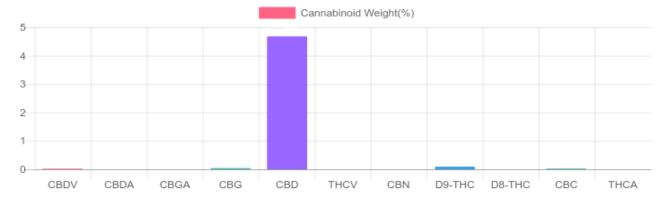

## Sample

0.096% D9-THC 4.677% Total CBD

61.3 mg Cannabinoids per unit 58.9 mg CBD per unit

1 unit = 1 ml per unit x density (1.26) x Cannabinoid concentration

## **Cannabinoids Test**

SHIMADZU INTEGRATED UPLC-PDA

GSL SOP 400 **PREPARED:** 04/15/2020 15:37:39

| Cannabinoids       | LOQ    | weight(%) | mg/g   | mg/unit |
|--------------------|--------|-----------|--------|---------|
| D9-THC             | 10 PPM | 0.096%    | 0.958  | 1.2     |
| THCA               | 10 PPM | N/D       | N/D    | N/D     |
| CBD                | 10 PPM | 4.677%    | 46.774 | 58.9    |
| CBDA               | 20 PPM | N/D       | N/D    | N/D     |
| CBDV               | 20 PPM | 0.023%    | 0.228  | 0.3     |
| CBC                | 10 PPM | 0.027%    | 0.267  | 0.3     |
| CBN                | 10 PPM | N/D       | N/D    | N/D     |
| CBG                | 10 PPM | 0.045%    | 0.449  | 0.6     |
| CBGA               | 20 PPM | N/D       | N/D    | N/D     |
| D8-THC             | 10 PPM | N/D       | N/D    | N/D     |
| THCV               | 10 PPM | N/D       | N/D    | N/D     |
| TOTAL D9-THC       |        | 0.096%    | 0.096% | 1.2     |
| TOTAL CBD*         |        | 4.677%    | 46.774 | 58.9    |
| TOTAL CANNABINOIDS |        | 4.868%    | 48.676 | 61.3    |