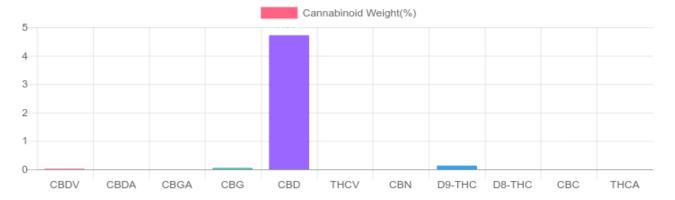

## **Cannabinoids Test**

SHIMADZU INTEGRATED UPLC-PDA

| GSL SOP 400        | PREPARED: 02/14/2020 15:02:40 |           | UPLOADED: 02/17/2020 16:01:08 |         |
|--------------------|-------------------------------|-----------|-------------------------------|---------|
| Cannabinoids       | LOQ                           | weight(%) | mg/g                          | mg/unit |
| D9-THC             | 10 PPM                        | 0.133%    | 1.326                         | 1.7     |
| THCA               | 10 PPM                        | N/D       | N/D                           | N/D     |
| CBD                | 10 PPM                        | 4.721%    | 47.210                        | 59.5    |
| CBDA               | 20 PPM                        | N/D       | N/D                           | N/D     |
| CBDV               | 20 PPM                        | 0.023%    | 0.233                         | 0.3     |
| CBC                | 10 PPM                        | N/D       | N/D                           | N/D     |
| CBN                | 10 PPM                        | N/D       | N/D                           | N/D     |
| CBG                | 10 PPM                        | 0.052%    | 0.519                         | 0.7     |
| CBGA               | 20 PPM                        | N/D       | N/D                           | N/D     |
| D8-THC             | 10 PPM                        | N/D       | N/D                           | N/D     |
| THCV               | 10 PPM                        | N/D       | N/D                           | N/D     |
| TOTAL D9-THC       |                               | 0.133%    | 0.133%                        | 1.7     |
| TOTAL CBD*         |                               | 4.721%    | 47.210                        | 59.5    |
| TOTAL CANNABINOIDS |                               | 4.929%    | 49.288                        | 62.2    |

## Sample

0.133% D9-THC 4.721% Total CBD

62.2 mg Cannabinoids per unit 59.5 mg CBD per unit

1 unit = 1 ml per unit x density (1.26) x Cannabinoid concentration