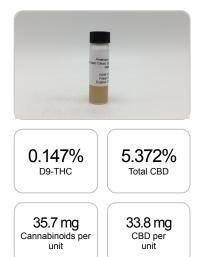

## CERTIFICATE OF ANALYSIS ISO/IEC 17025:2017 ACCREDITATION #103104

Order #: 50659 Order Name: REG-Clearomizer-Watermelon Batch#: N/A Received: 03/11/2020 Completed: 03/13/2020

**Cannabinoids Test** 

GSL SOP 400

## Cannabinoids LOQ weight(%) mg/unit mg/g D9-THC 10 PPM 0.147% 1.469 0.9 THCA 10 PPM N/D N/D N/D CBD 10 PPM 5.372% 53.715 33.8 CBDA 20 PPM N/D N/D N/D CBDV 20 PPM 0.028% 0.279 0.2 СВС 10 PPM 0.056% 0.562 0.4 CBN 10 PPM N/D N/D N/D CBG 10 PPM 0.058% 0.582 0.4 CBGA 20 PPM N/D N/D N/D D8-THC 10 PPM N/D N/D N/D THCV 10 PPM N/D N/D N/D TOTAL D9-THC 0.147% 0.147% 0.9 TOTAL CBD\* 5.372% 53.715 33.8 TOTAL CANNABINOIDS 5.661% 56.607 35.7

PREPARED: 03/12/2020 13:33:08

Reporting Limit 10 ppm \*Total CBD = CBD + CBDA x 0.877

N/D - Not Detected, B/LOQ - Below Limit of Quantification

Dr. Andrew Hall, Ph.D., Chief Scientific Officer

Ann Hell

Ben Witten, MS, MT., Lab Director