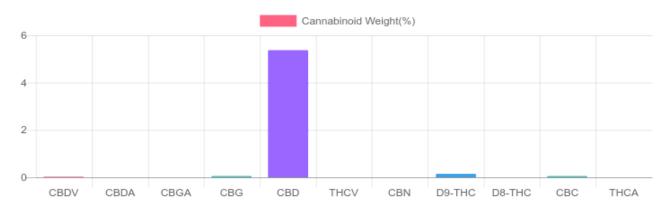

## Cannabinoids LOQ weight(%) mg/unit mg/g D9-THC 10 PPM 0.147% 1.469 0.9 THCA 10 PPM N/D N/D N/D CBD 10 PPM 5.372% 53.715 33.8 CBDA 20 PPM N/D N/D N/D CBDV 20 PPM 0.028% 0.279 0.2 СВС 10 PPM 0.056% 0.562 0.4 CBN 10 PPM N/D N/D N/D CBG 10 PPM 0.058% 0.582 0.4 CBGA 20 PPM N/D N/D N/D D8-THC 10 PPM N/D N/D N/D THCV 10 PPM N/D N/D N/D TOTAL D9-THC 0.147% 0.147% 0.9 TOTAL CBD\* 5.372% 53.715 33.8 TOTAL CANNABINOIDS 5.661% 56.607 35.7