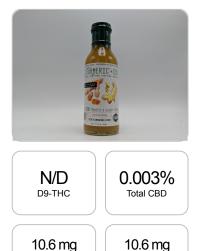

Sample

CBD per bottle

## Cannabinoids Test

 SHIMADZU INTEGRATEU UPLC-PDA
 PREPARED: 08/30/2019 20:31:08
 UPLOADED: 08/31/2019 17:22:15

| Cannabinoids       | LOQ    | weight(%) | mg/g  | mg/bottle |
|--------------------|--------|-----------|-------|-----------|
| D9-THC             | 10 PPM | N/D       | N/D   | N/D       |
| THCA               | 10 PPM | N/D       | N/D   | N/D       |
| CBD                | 10 PPM | 0.003%    | 0.030 | 10.6      |
| CBDA               | 20 PPM | N/D       | N/D   | N/D       |
| CBDV               | 20 PPM | N/D       | N/D   | N/D       |
| CBC                | 10 PPM | N/D       | N/D   | N/D       |
| CBN                | 10 PPM | N/D       | N/D   | N/D       |
| CBG                | 10 PPM | N/D       | N/D   | N/D       |
| CBGA               | 20 PPM | N/D       | N/D   | N/D       |
| D8-THC             | 10 PPM | N/D       | N/D   | N/D       |
| THCV               | 10 PPM | N/D       | N/D   | N/D       |
| TOTAL D9-THC       |        | N/D       | N/D   | N/D       |
| TOTAL CBD*         |        | 0.003%    | 0.030 | 10.6      |
| TOTAL CANNABINOIDS |        | 0.003%    | 0.030 | 10.6      |