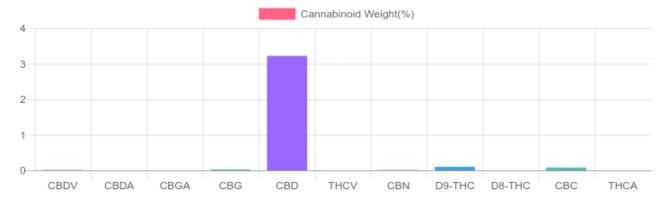

## Sample

0.098% D9-THC 3.224% Total CBD

1,034.1 mg Cannabinoids per bottle 967.1 mg CBD per bottle

1 bottle = 30 ml per bottle x density (1) x Cannabinoid concentration

## **Cannabinoids Test**

SHIMADZU INTEGRATED UPLC-PDA

| GSL SOP 400        | PREPARED: 01/14/2020 17:55:18 |           | UPLOADED: 01/15/2020 09:01:54 |           |
|--------------------|-------------------------------|-----------|-------------------------------|-----------|
| Cannabinoids       | LOQ                           | weight(%) | mg/g                          | mg/bottle |
| D9-THC             | 10 PPM                        | 0.098%    | 0.984                         | 29.5      |
| THCA               | 10 PPM                        | N/D       | N/D                           | N/D       |
| CBD                | 10 PPM                        | 3.224%    | 32.235                        | 967.1     |
| CBDA               | 20 PPM                        | N/D       | N/D                           | N/D       |
| CBDV               | 20 PPM                        | 0.009%    | 0.093                         | 2.8       |
| CBC                | 10 PPM                        | 0.081%    | 0.812                         | 24.4      |
| CBN                | 10 PPM                        | 0.008%    | 0.080                         | 2.4       |
| CBG                | 10 PPM                        | 0.026%    | 0.264                         | 7.9       |
| CBGA               | 20 PPM                        | N/D       | N/D                           | N/D       |
| D8-THC             | 10 PPM                        | N/D       | N/D                           | N/D       |
| THCV               | 10 PPM                        | N/D       | N/D                           | N/D       |
| TOTAL D9-THC       |                               | 0.098%    | 0.098%                        | 29.5      |
| TOTAL CBD*         |                               | 3.224%    | 32.235                        | 967.1     |
| TOTAL CANNABINOIDS |                               | 3.446%    | 34.468                        | 1,034.1   |