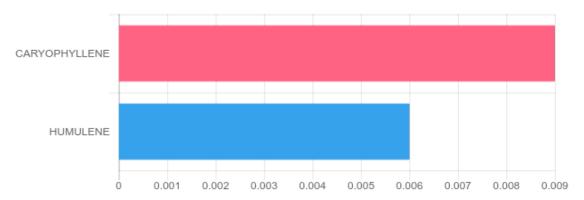

# **TERPENES: TOTAL (0.015%)**

Headspace GCMS - Shimadzu GCMS QP2020 with HS20

| Terpene       | Results (%) | LOQ (%) | LOD (%) |
|---------------|-------------|---------|---------|
| CARYOPHYLLENE | 0.009%      | 0.0067% | 0.0063% |
| HUMULENE      | B/LOQ       | 0.0067% | 0.0063% |

# **Terpenes Breakdown**

### **Top Terpenes Results:**