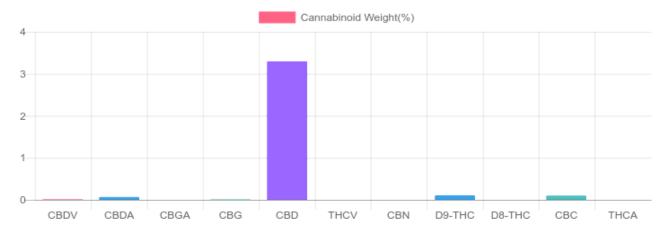

# Sample

0.106% D9-THC 3.355% Total CBD

#### **Cannabinoids Test**

GSL SOP 400

| cannabinoids                 |        | weight(%) | mg/g   |  |
|------------------------------|--------|-----------|--------|--|
| DELTA-9-TETRAHYDROCANNABINOL | D9-THC | 0.106%    | 1.061  |  |
| TETRAHYDROCANNABINOLIC ACID  | THCA   | N/D       | N/D    |  |
| CANNABIDIOL                  | CBD    | 3.295%    | 32.945 |  |
| CANNABIDIOLIC ACID           | CBDA   | 0.068%    | 0.677  |  |
| CANNABIDIVARIN               | CBDV   | 0.014%    | 0.142  |  |
| CANNABICHROMENE              | CBC    | 0.099%    | 0.993  |  |
| CANNABINOL                   | CBN    | 0.002%    | 0.025  |  |
| CANNABIGEROL                 | CBG    | 0.011%    | 0.114  |  |
| CANNABIGEROLIC ACID          | CBGA   | N/D       | N/D    |  |
| DELTA-8-TETRAHYDROCANNABINOL | D8-THC | N/D       | N/D    |  |
| TETRAHYDROCANNABIVARIN       | THCV   | N/D       | N/D    |  |

PREPARED: 06/20/2019 21:45:53

| TOTAL D9-THC       | 0.106% | 1.061  |
|--------------------|--------|--------|
| TOTAL CBD*         | 3.355% | 33.539 |
| TOTAL CANNABINOIDS | 3.595% | 35.957 |

Reporting Limit 10 ppm