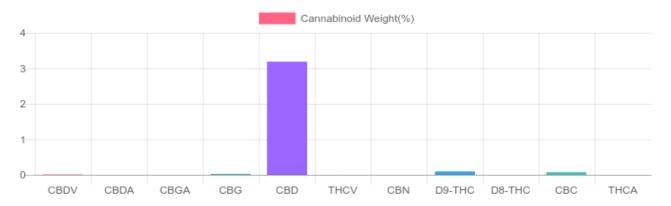

## **Cannabinoids Test**

SHIMADZU INTEGRATED UPLC-PDA

GSL SOP 400 **PREPARED:** 07/07/2020 14:00:58

| Cannabinoids       | LOQ    | weight(%) | mg/g   | mg/unit |
|--------------------|--------|-----------|--------|---------|
| D9-THC             | 10 PPM | 0.093%    | 0.926  | 16.1    |
| THCA               | 10 PPM | N/D       | N/D    | N/D     |
| CBD                | 10 PPM | 3.185%    | 31.850 | 554.2   |
| CBDA               | 20 PPM | N/D       | N/D    | N/D     |
| CBDV               | 20 PPM | 0.011%    | 0.111  | 1.9     |
| CBC                | 10 PPM | 0.078%    | 0.778  | 13.5    |
| CBN                | 10 PPM | N/D       | N/D    | N/D     |
| CBG                | 10 PPM | 0.029%    | 0.288  | 5.0     |
| CBGA               | 20 PPM | N/D       | N/D    | N/D     |
| D8-THC             | 10 PPM | N/D       | N/D    | N/D     |
| THCV               | 10 PPM | N/D       | N/D    | N/D     |
| TOTAL D9-THC       |        | 0.093%    | 0.093% | 16.1    |
| TOTAL CBD*         |        | 3.185%    | 31.850 | 554.2   |
| TOTAL CANNABINOIDS |        | 3.396%    | 33.953 | 590.7   |

Reporting Limit 10 ppm \*Total CBD = CBD + CBDA x 0.877

N/D - Not Detected, B/LOQ - Below Limit of Quantification

Dr. Andrew Hall, Ph.D., Chief Scientific Officer

Ben Witten, MS, MT., Lab Director

Green Scientific Labs
info@greenscientificlabs.com
1-833 TEST CBD