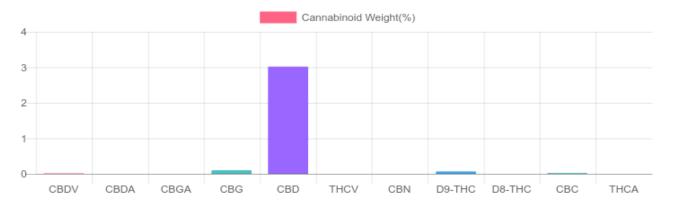

## Sample

0.066% D9-THC 3.019% Total CBD

1,122.1 mg Cannabinoids per unit 1,050.6 mg CBD per unit

1 unit = 30 ml per unit x density (1.16) x Cannabinoid concentration

## **Cannabinoids Test**

SHIMADZU INTEGRATED UPLC-PDA

GSL SOP 400 PREPARED: 09/17/2020 20:35:14 UPLOADED: 10/15/2020 10:45:00

| Cannabinoids       | LOQ    | weight(%) | mg/g   | mg/unit |
|--------------------|--------|-----------|--------|---------|
| D9-THC             | 10 PPM | 0.066%    | 0.657  | 22.9    |
| THCA               | 10 PPM | N/D       | N/D    | N/D     |
| CBD                | 10 PPM | 3.019%    | 30.191 | 1,050.6 |
| CBDA               | 20 PPM | N/D       | N/D    | N/D     |
| CBDV               | 20 PPM | 0.014%    | 0.144  | 5.0     |
| CBC                | 10 PPM | 0.023%    | 0.231  | 8.0     |
| CBN                | 10 PPM | N/D       | N/D    | N/D     |
| CBG                | 10 PPM | 0.102%    | 1.023  | 35.6    |
| CBGA               | 20 PPM | N/D       | N/D    | N/D     |
| D8-THC             | 10 PPM | N/D       | N/D    | N/D     |
| THCV               | 10 PPM | N/D       | N/D    | N/D     |
| TOTAL D9-THC       |        | 0.066%    | 0.066% | 22.9    |
| TOTAL CBD*         |        | 3.019%    | 30.191 | 1,050.6 |
| TOTAL CANNABINOIDS |        | 3.224%    | 32.246 | 1,122.1 |